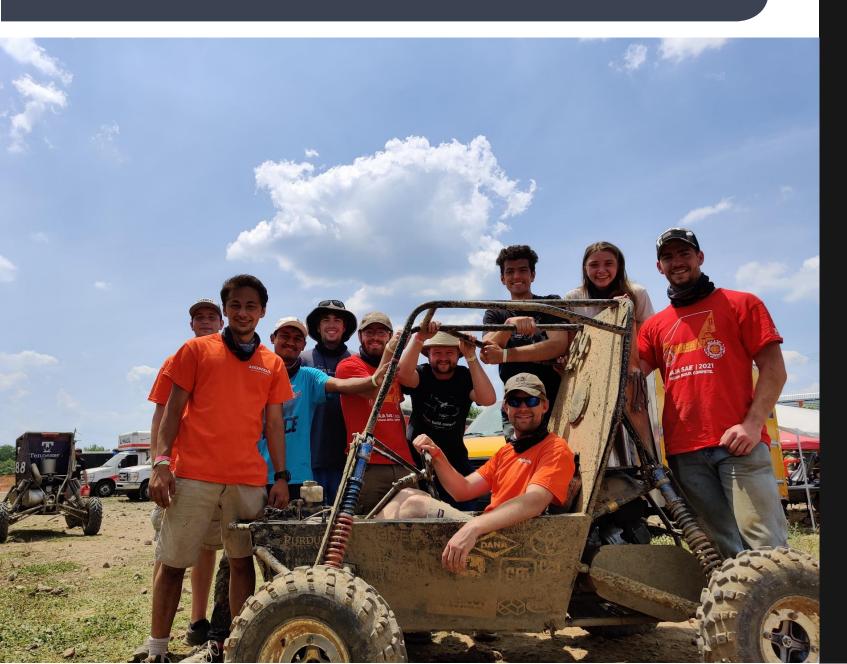

Today, Purdue Baja's membership has grown to over 50 students ranging from freshman to seniors. The team is overseen by Professor Todd Nelson, the SAE Advisor from School of Mechanical Engineering, and it is completely run by students. Every year, the team designs and manufactures a new vehicle and implements changes to improve its performance. Our team competes annually against over 100 teams. In the past, we have achieved 10<sup>th</sup> overall, but we placed 9<sup>th</sup> in combined dynamic events and 15<sup>th</sup> for combined knowledge events for the 2020-21 competition season – our best result yet. Our previous vehicles and more team history can be found on our website, Facebook page, and Instagram account.

Teams design and build their own single-seat off road vehicle to compete each season. At every race, the students compete in a series of static and dynamic events, including a design and sales presentation, acceleration, hillclimb, and maneuverability. The weekend culminates in a four-hour endurance race that is the ultimate test of vehicle and engineer.