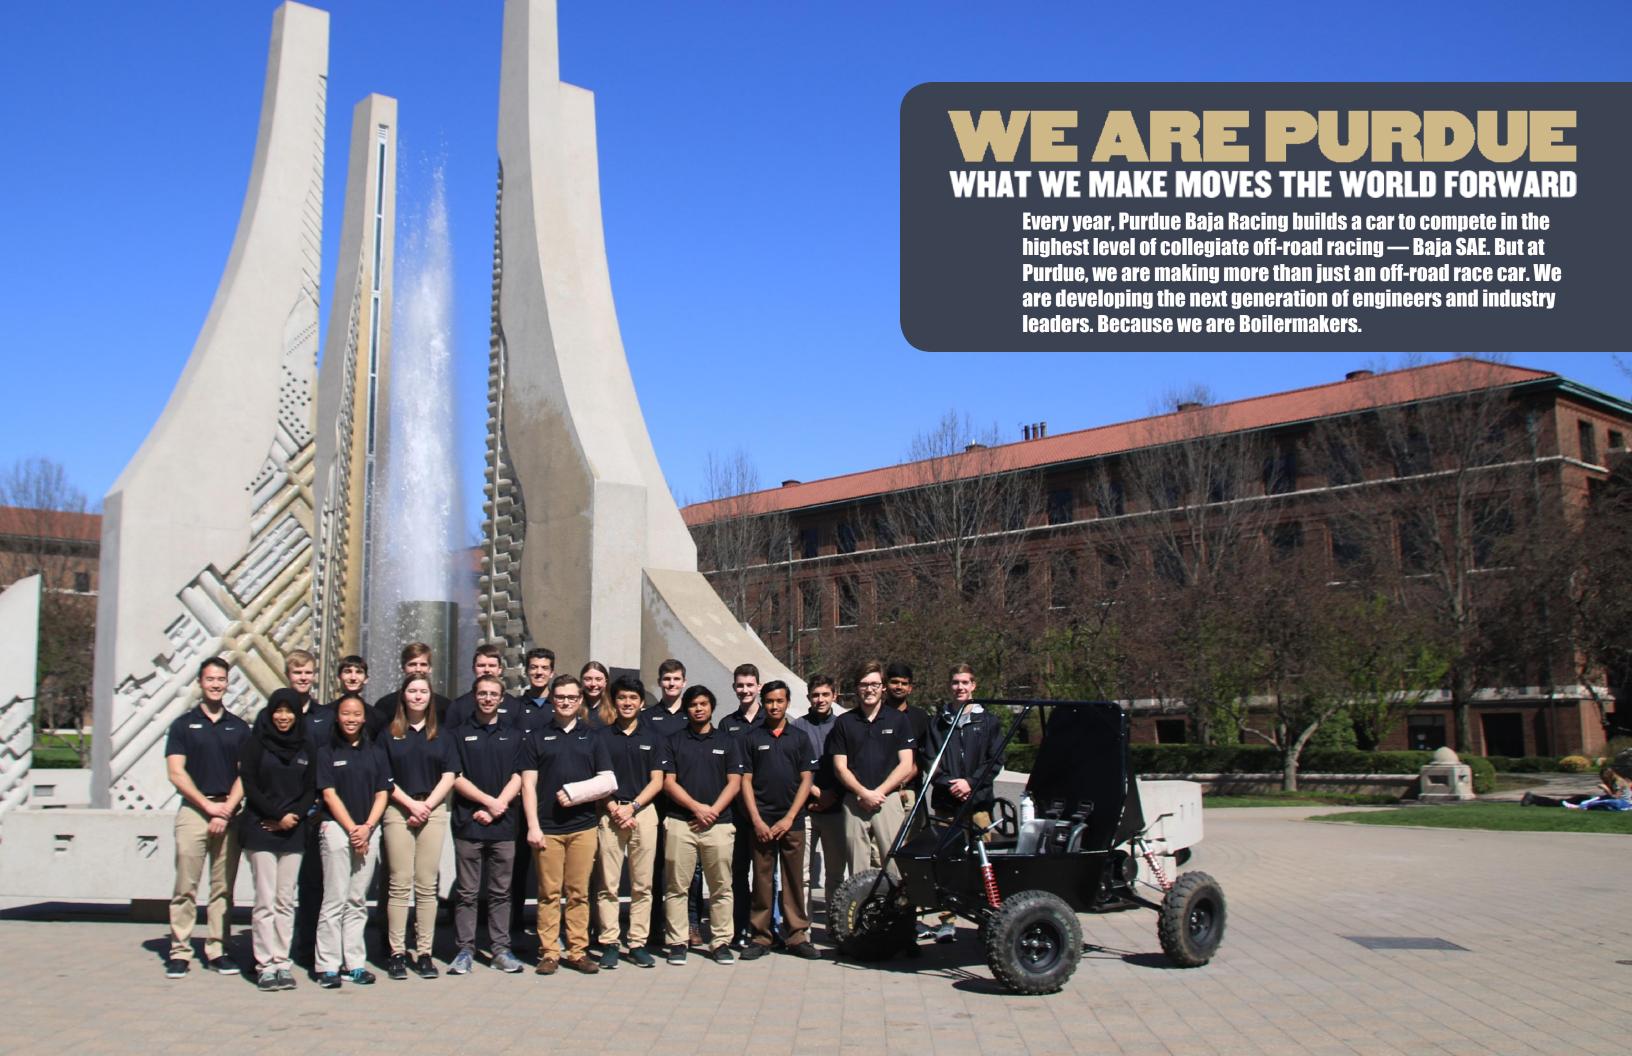

Today, Purdue Baja's membership has grown to over 50 students ranging from freshman to seniors. The team is overseen by Professor Todd Nelson, the SAE Advisor from School of Mechanical Engineering, and it is completely run by students. Every year, the team designs and manufactures a new vehicle and implements changes to improve its performance. Our team competes annually against over 100 teams. In the past, we have achieved 10<sup>th</sup> overall, but we placed 9<sup>th</sup> in combined dynamic events and 15<sup>th</sup> for combined knowledge events for the 2020-21 competition season – our best result yet. Our previous vehicles and more team history can be found on our website, Facebook page, and Instagram account.

Purdue Baja Racing is focused on community outreach as much as we are focused on achieving our design and competition goals. We give back to our community by attending events that are geared towards promoting STEM participation and education among younger generations.