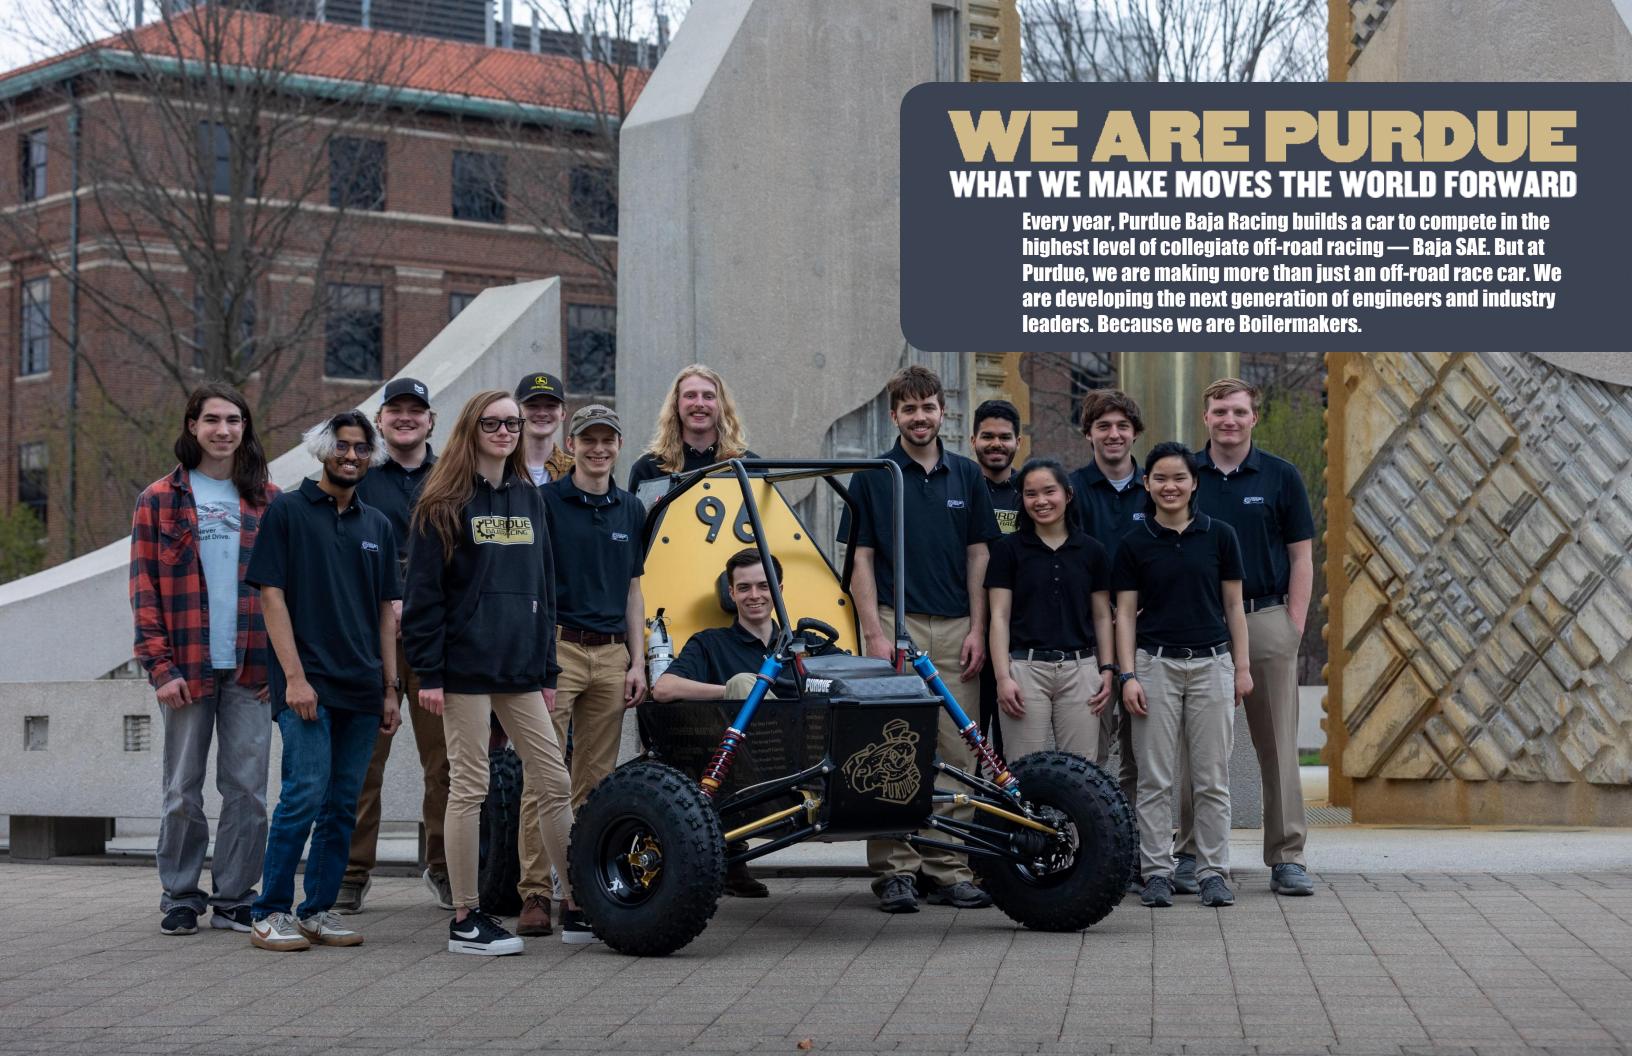

Today, Purdue Baja's membership has grown to over 50 students ranging from freshman to seniors. The team is overseen by Professor Todd Nelson, the SAE Advisor from School of Mechanical Engineering, and it is completely run by students. Every year, the team designs and manufactures a new vehicle and implements changes to improve the its performance. Our team competes annually against over 100 teams. Two years ago, we achieved 5<sup>th</sup> and 6<sup>th</sup> overall at the two SAE summer competitions, and we repeated this feat again this past season. Our previous vehicles and more team history can be found on our website and Facebook page.

Purdue Baja Racing is focused on community outreach as much as we are focused on achieving our design and competition goals. We give back to our community by attending events that are geared towards promoting STEM participation and education among younger generations. These events range from on campus student organization fairs to presentations at local children's museums.