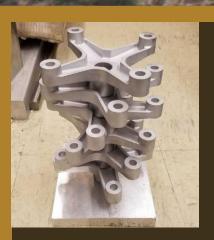

#### **Modern Manufacturing**

Members master a variety of computer controlled manufacturing methods as well as manual methods such as mills, welding, and jig assembly. Team knowledge transfer constantly improves manufacturing methods and design for manufacturing.