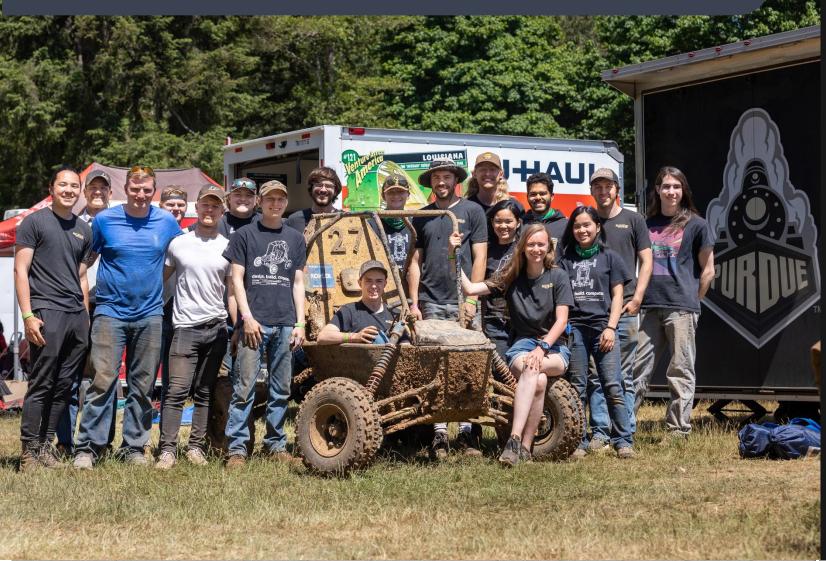

Today, Purdue Baja's membership has grown to over 50 students ranging from freshman to seniors. The team is overseen by Professor Todd Nelson, the SAE Advisor from School of Mechanical Engineering, and it is completely run by students. Every year, the team designs and manufactures a new vehicle and implements changes to improve the its performance. Our team competes annually against over 100 teams. Two years ago, we achieved 5<sup>th</sup> and 6<sup>th</sup> overall at the two SAE summer competitions, and we repeated this feat again this past season. Our previous vehicles and more team history can be found on our website and Facebook page.

Teams design and build their own single-seat off road vehicle to compete each season. At every race, the students compete in a series of static and dynamic events, including a design and sales presentation, acceleration, hillclimb, and maneuverability. The weekend culminates in a four-hour endurance race that is the ultimate test of vehicle and engineer.