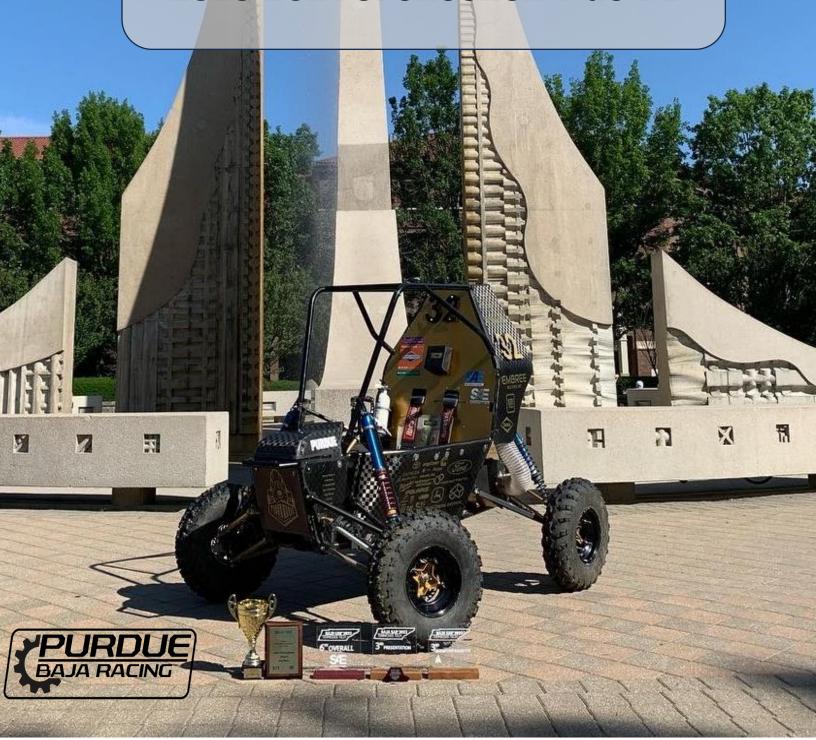

Today, Purdue Baja's membership has grown to over 50 students ranging from freshman to seniors. The team is overseen by Professor Todd Nelson, the SAE Advisor from School of Mechanical Engineering, and it is completely run by students. Every year, the team designs and manufactures a new vehicle and implements changes to improve the its performance. Our team competes annually against over 100 teams. Two years ago, we achieved 5<sup>th</sup> and 6<sup>th</sup> overall at the two SAE summer competitions, and we repeated this feat again this past season. Our previous vehicles and more team history can be found on our website and Facebook page.